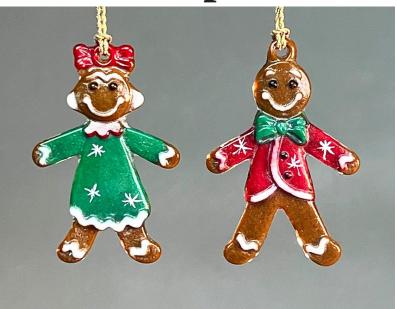

# **Recipe Card**

Mold: LF256 Gingerbread Ornaments Frit: COE90

- Fine Frits: - Medium Frit:

- Clear

- Dense White
- Black
- Jade Green Opal
- Red Opal
- Umber Opal

### **Placement Order:**

Piping (Including Mouths & Hair): Dense White Eyes & Buttons: Black Dress & Bowtie: Jade Green Opal Jacket & Hair Bow: Red Opal Cookie Bodies: Umber Opal

### **Instructions:**

Fill each ornament with colored frit in the order detailed above, then fill with Medium Clear until full. If using fill weights, fill until the gingerbread with dress has 56 grams of frit and the gingerbread with jacket has 50 grams, for a total of 106 grams of frit.

Transfer to a level shelf in the kiln and fire to a **Full Fuse**. Once cool, carefully remove the glass from the mold and add snowflakes to the clothing with a White Paint Pen. Then simply string up and display!