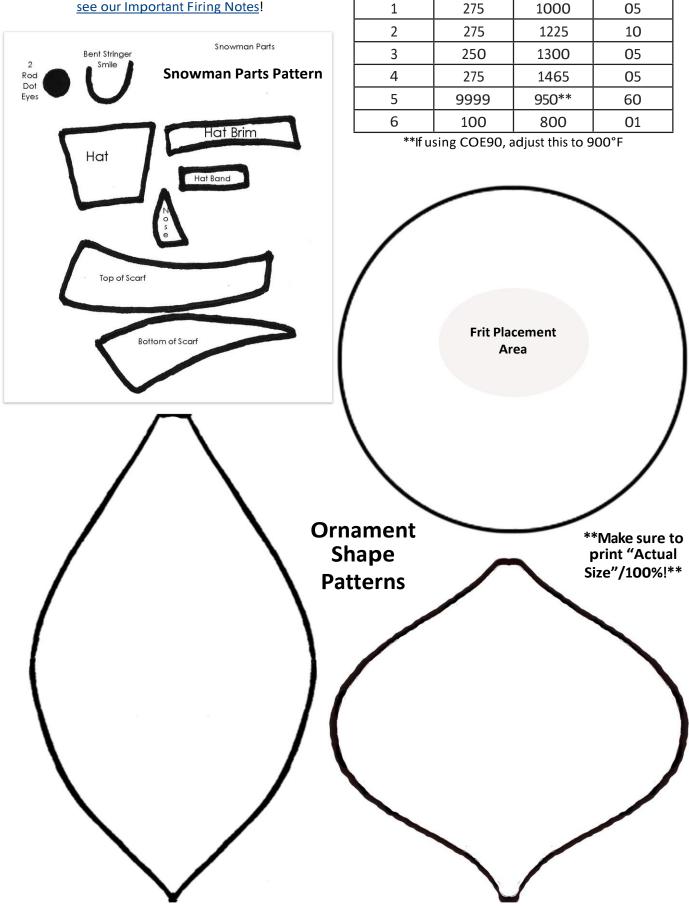

l
- 20-Gauge Bare Copper Wire

Begin by treating the mold thoroughly with glass separator. We recommend using spray-on ZYP. When applying spray-on separator,

## make sure to wear a mask during application.

## Suggested Glass (COE96):

- Sheet Glass:

- Clear Iridescent
- Pale Purple Transparent
- Cobalt Blue Transparent
- Pale Blue Transparent
- Blackberry Cream Opalart
- Black Opal
- Orange Opal
- Corkscrew Dichroic on Clear
- Frits:
- F2 Fine White Opal
- Misc.:
- Black Rod
- Black Opal Stringer
- Clear Dichroic Flakes





Questions? Email us! creativeparadiseinc@live.com



\*Before firing, it's important to know your kiln to see if you need to adjust our suggested schedules for your use. For tips on how to do that, <u>please click here to</u> <u>see our Important Firing Notes</u>!



Table 1: Full Fuse\*

Rate

Temp (°F)

Hold

Segment