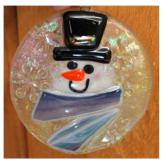

## Art Glass Supplies Create Inspire Fuse

Snowflake Embossed Ornaments

## Suggested Glass (COE96):

- Sheet Glass:

- Clear Iridescent
- Pale Purple Transparent
- Cobalt Blue Transparent
- Pale Blue Transparent
- Blackberry Cream Opalart
- Black Opal
- Orange Opal
- Corkscrew Dichroic on Clear
- Frits:
- F2 Fine White Opal
- Misc.:
- Black Rod
- Black Opal Stringer
- Clear Dichroic Flakes