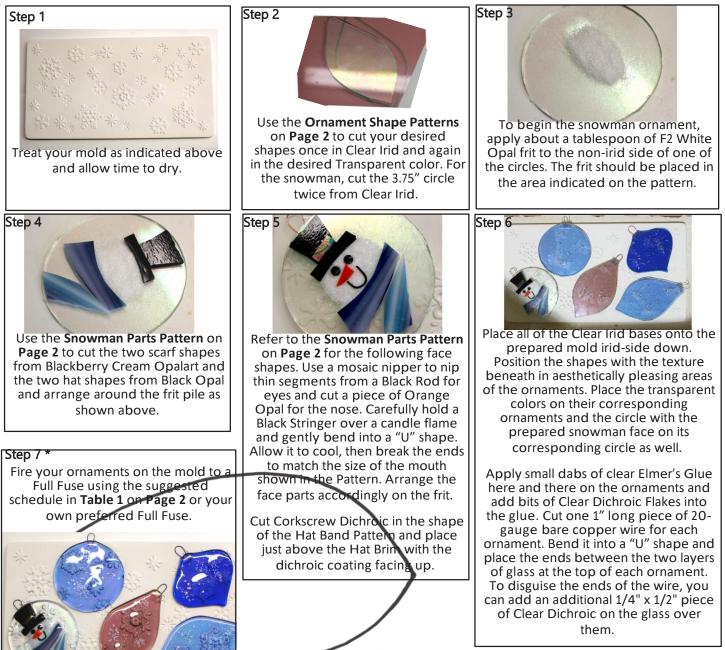

## **Materials:**

- DT27 Snowflake Texture
- COE96 Glass (See Right)
- Suitable Glass Separator/ZYP
- Glass Cutting Supplies
- Circle Cutting Tool
- 20-Gauge Bare Copper Wire

Begin by treating the mold thoroughly with glass separator. We recommend using spray-on ZYP. When applying spray-on separator,

## make sure to wear a mask during application.

## Suggested Glass (COE96):

- Sheet Glass:

- Clear Iridescent
- Pale Purple Transparent
- Cobalt Blue Transparent
- Pale Blue Transparent
- Blackberry Cream Opalart
- Black Opal
- Orange Opal
- Corkscrew Dichroic on Clear
- Frits:
- F2 Fine White Opal
- Misc.:
- Black Rod
- Black Opal Stringer
- Clear Dichroic Flakes